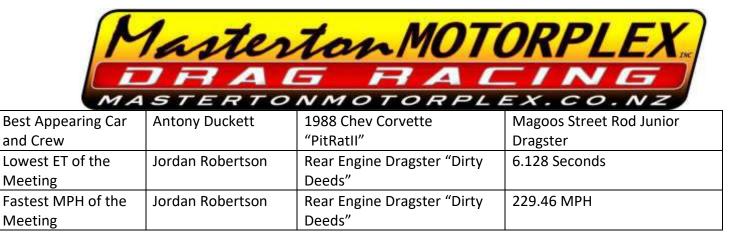

2018 Chev Camaro                           | 8.413 (index 7.10) @ 109.47<br>MPH   |
| 2 <sup>nd</sup> Comp Eliminator  | Aaron Philips       | 1923 Ford Altered<br>"WOOSAH"              | 8.390 (index 8.71) @ 133.92<br>MPH   |
| 1 <sup>st</sup> Top Alcohol      | Bryan Norman        | FE Dragster                                | 6.146 @ 228.98                       |
| 2 <sup>nd</sup> Top Alcohol      | Paul Davison        | RE Dragster<br>"Upper Hutt Glass"          | 6.953 @ 206.20                       |
| 1 <sup>st</sup> Pro Mod          | Gav Green           | 1968 Pontiac Firebird<br>"Angry bird"      | 6.441 @ 226.10                       |
| 2 <sup>nd</sup> Pro Mod          | Tony Marsh          | Ford Maverick<br>"Worlds Fastest Maverick" | 6.577 @ 180.84                       |